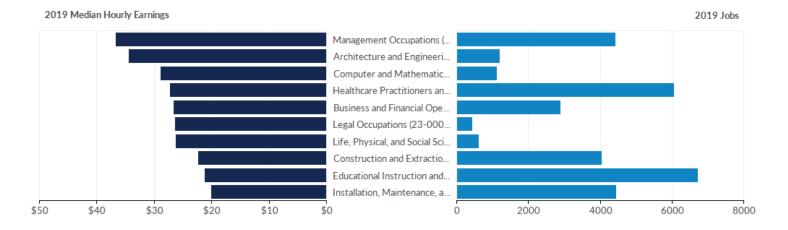

## **Highest Paying Occupations**

| Occupation                                           | 2019 Jobs | 2020 Jobs | Change in Jobs (2019-<br>2020) | % Change | 2019 Median<br>Hourly Earnings |
|------------------------------------------------------|-----------|-----------|--------------------------------|----------|--------------------------------|
| Management Occupations                               | 4,426     | 4,479     | 53                             | 1%       | \$36.80                        |
| Architecture and Engineering<br>Occupations          | 1,214     | 1,224     | 10                             | 1%       | \$34.53                        |
| Computer and Mathematical Occupations                | 1,131     | 1,145     | 14                             | 1%       | \$28.95                        |
| Healthcare Practitioners and Technical Occupations   | 6,063     | 6,211     | 148                            | 2%       | \$27.35                        |
| Business and Financial Operations<br>Occupations     | 2,905     | 2,938     | 33                             | 1%       | \$26.72                        |
| Legal Occupations                                    | 444       | 441       | -3                             | -1%      | \$26.43                        |
| Life, Physical, and Social Science<br>Occupations    | 627       | 631       | 4                              | 1%       | \$26.34                        |
| Construction and Extraction Occupations              | 4,053     | 4,121     | 68                             | 2%       | \$22.44                        |
| Educational Instruction and Library<br>Occupations   | 6,721     | 6,735     | 14                             | 0%       | \$21.26                        |
| Installation, Maintenance, and Repair<br>Occupations | 4,458     | 4,473     | 15                             | 0%       | \$20.11                        |