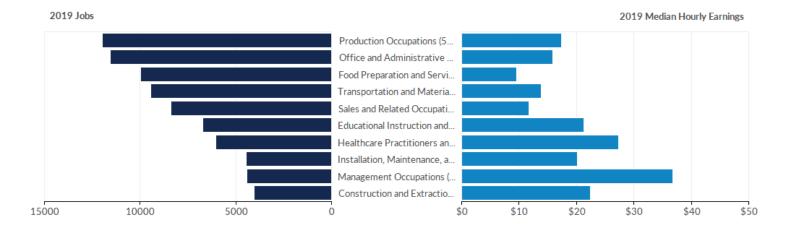

## **Largest Occupations**

| Occupation                                                   | 2019 Jobs | 2020 Jobs | Change in<br>Jobs (2019-<br>2020) | % Change | 2019 Median<br>Hourly Earnings |
|--------------------------------------------------------------|-----------|-----------|-----------------------------------|----------|--------------------------------|
| Production Occupations                                       | 11,962    | 11,841    | -121                              | -1%      | \$17.42                        |
| Office and Administrative Support<br>Occupations             | 11,579    | 11,541    | -38                               | 0%       | \$15.82                        |
| Food Preparation and Serving Related<br>Occupations          | 9,956     | 10,033    | 77                                | 1%       | \$9.51                         |
| Transportation and Material Moving Occupations               | 9,458     | 9,520     | 62                                | 1%       | \$13.91                        |
| Sales and Related Occupations                                | 8,377     | 8,418     | 41                                | 0%       | \$11.67                        |
| Educational Instruction and Library<br>Occupations           | 6,721     | 6,735     | 14                                | 0%       | \$21.26                        |
| Healthcare Practitioners and Technical Occupations           | 6,063     | 6,211     | 148                               | 2%       | \$27.35                        |
| Installation, Maintenance, and Repair<br>Occupations         | 4,458     | 4,473     | 15                                | 0%       | \$20.11                        |
| Management Occupations                                       | 4,426     | 4,479     | 53                                | 1%       | \$36.80                        |
| Construction and Extraction Occupations                      | 4,053     | 4,121     | 68                                | 2%       | \$22.44                        |
| Healthcare Support Occupations                               | 3,632     | 3,772     | 140                               | 4%       | \$12.51                        |
| Business and Financial Operations<br>Occupations             | 2,905     | 2,938     | 33                                | 1%       | \$26.72                        |
| Protective Service Occupations                               | 2,882     | 2,864     | -18                               | -1%      | \$17.49                        |
| Building and Grounds Cleaning and<br>Maintenance Occupations | 2,792     | 2,791     | -1                                | 0%       | \$11.83                        |

| Personal Care and Service Occupations         2,070         2,088         18         1%         \$10.58           Community and Social Service Occupations         1,834         1,862         28         2%         \$19.05           Architecture and Engineering Occupations         1,214         1,224         10         1%         \$34.53           Computer and Mathematical Occupations         1,131         1,145         14         1%         \$28.95           Arts, Design, Entertainment, Sports, and Media Occupations         1,027         1,023         -4         0%         \$17.12           Earming, Fishing, and Forestry Occupations         721         738         17         2%         \$14.88           Life, Physical, and Social Science Occupations         627         631         4         1%         \$26.43           Legal Occupations         444         441         -3         -1%         \$26.43           Military-only occupations         340         337         -3         -1%         \$17.88           Unclassified Occupation         0         0         0         \$0.00         \$0.00 |                                       |       |       |    |     |         |
|-------------------------------------------------------------------------------------------------------------------------------------------------------------------------------------------------------------------------------------------------------------------------------------------------------------------------------------------------------------------------------------------------------------------------------------------------------------------------------------------------------------------------------------------------------------------------------------------------------------------------------------------------------------------------------------------------------------------------------------------------------------------------------------------------------------------------------------------------------------------------------------------------------------------------------------------------------------------------------------------------------------------------------------------------------------------------------------------------------------------------------------------------|---------------------------------------|-------|-------|----|-----|---------|
| Occupations       1,834       1,862       28       2%       \$19.05         Architecture and Engineering Occupations       1,214       1,224       10       1%       \$34.53         Computer and Mathematical Occupations       1,131       1,145       14       1%       \$28.95         Arts, Design, Entertainment, Sports, and Media Occupations       1,027       1,023       -4       0%       \$17.12         Farming, Fishing, and Forestry Occupations       721       738       17       2%       \$14.88         Life, Physical, and Social Science Occupations       627       631       4       1%       \$26.34         Legal Occupations       444       441       -3       -1%       \$26.43         Military-only occupations       340       337       -3       -1%       \$17.88                                                                                                                                                                                                                                                                                                                                            | Personal Care and Service Occupations | 2,070 | 2,088 | 18 | 1%  | \$10.58 |
| Occupations         1,214         1,224         10         1%         \$34.33           Computer and Mathematical Occupations         1,131         1,145         14         1%         \$28.95           Arts, Design, Entertainment, Sports, and Media Occupations         1,027         1,023         -4         0%         \$17.12           Farming, Fishing, and Forestry Occupations         721         738         17         2%         \$14.88           Life, Physical, and Social Science Occupations         627         631         4         1%         \$26.34           Legal Occupations         444         441         -3         -1%         \$26.43           Military-only occupations         340         337         -3         -1%         \$17.88                                                                                                                                                                                                                                                                                                                                                                   |                                       | 1,834 | 1,862 | 28 | 2%  | \$19.05 |
| Occupations 1,131 1,145 14 1% \$26.95  Arts, Design, Entertainment, Sports, and Media Occupations 1,027 1,023 -4 0% \$17.12  Farming, Fishing, and Forestry Occupations 721 738 17 2% \$14.88  Life, Physical, and Social Science 627 631 4 1% \$26.34  Legal Occupations 444 441 -3 -1% \$26.43  Military-only occupations 340 337 -3 -1% \$17.88                                                                                                                                                                                                                                                                                                                                                                                                                                                                                                                                                                                                                                                                                                                                                                                              |                                       | 1,214 | 1,224 | 10 | 1%  | \$34.53 |
| Media Occupations       1,027       1,023       -4       0%       \$17.12         Farming, Fishing, and Forestry Occupations       721       738       17       2%       \$14.88         Life, Physical, and Social Science Occupations       627       631       4       1%       \$26.34         Legal Occupations       444       441       -3       -1%       \$26.43         Military-only occupations       340       337       -3       -1%       \$17.88                                                                                                                                                                                                                                                                                                                                                                                                                                                                                                                                                                                                                                                                                |                                       | 1,131 | 1,145 | 14 | 1%  | \$28.95 |
| Occupations       721       738       17       2%       \$14.88         Life, Physical, and Social Science Occupations       627       631       4       1%       \$26.34         Legal Occupations       444       441       -3       -1%       \$26.43         Military-only occupations       340       337       -3       -1%       \$17.88                                                                                                                                                                                                                                                                                                                                                                                                                                                                                                                                                                                                                                                                                                                                                                                                 |                                       | 1,027 | 1,023 | -4 | 0%  | \$17.12 |
| Occupations         627         631         4         1%         \$26.34           Legal Occupations         444         441         -3         -1%         \$26.43           Military-only occupations         340         337         -3         -1%         \$17.88                                                                                                                                                                                                                                                                                                                                                                                                                                                                                                                                                                                                                                                                                                                                                                                                                                                                          |                                       | 721   | 738   | 17 | 2%  | \$14.88 |
| Military-only occupations 340 337 -3 -1% \$17.88                                                                                                                                                                                                                                                                                                                                                                                                                                                                                                                                                                                                                                                                                                                                                                                                                                                                                                                                                                                                                                                                                                |                                       | 627   | 631   | 4  | 1%  | \$26.34 |
|                                                                                                                                                                                                                                                                                                                                                                                                                                                                                                                                                                                                                                                                                                                                                                                                                                                                                                                                                                                                                                                                                                                                                 | Legal Occupations                     | 444   | 441   | -3 | -1% | \$26.43 |
| Unclassified Occupation 0 0 0 0% \$0.00                                                                                                                                                                                                                                                                                                                                                                                                                                                                                                                                                                                                                                                                                                                                                                                                                                                                                                                                                                                                                                                                                                         | Military-only occupations             | 340   | 337   | -3 | -1% | \$17.88 |
|                                                                                                                                                                                                                                                                                                                                                                                                                                                                                                                                                                                                                                                                                                                                                                                                                                                                                                                                                                                                                                                                                                                                                 | Unclassified Occupation               | 0     | 0     | 0  | 0%  | \$0.00  |