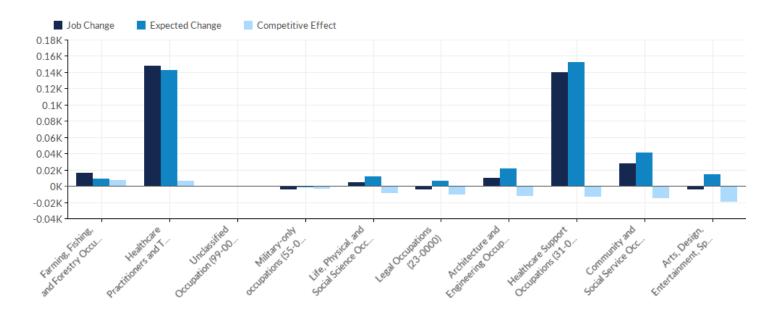

### **Highest Performing Occupations**

| Occupation                                                    | Job<br>Change | Occ Mix<br>Effect | Nat<br>Growth<br>Effect | Expected<br>Change | Competitive<br>Effect | 2019<br>Median<br>Hourly<br>Earnings |
|---------------------------------------------------------------|---------------|-------------------|-------------------------|--------------------|-----------------------|--------------------------------------|
| Farming, Fishing, and Forestry<br>Occupations                 | 17            | -3                | 13                      | 10                 | 7                     | \$14.88                              |
| Healthcare Practitioners and Technical Occupations            | 148           | 37                | 105                     | 142                | 6                     | \$27.35                              |
| Unclassified Occupation                                       | 0             | 0                 | 0                       | 0                  | 0                     | \$0.00                               |
| Military-only occupations                                     | -3            | -6                | 6                       | 0                  | -3                    | \$17.88                              |
| Life, Physical, and Social Science<br>Occupations             | 4             | 1                 | 11                      | 12                 | -7                    | \$26.34                              |
| Legal Occupations                                             | -3            | -2                | 8                       | 6                  | -10                   | \$26.43                              |
| Architecture and Engineering Occupations                      | 10            | 0                 | 21                      | 21                 | -11                   | \$34.53                              |
| Healthcare Support Occupations                                | 140           | 89                | 63                      | 152                | -12                   | \$12.51                              |
| Community and Social Service<br>Occupations                   | 28            | 10                | 32                      | 42                 | -14                   | \$19.05                              |
| Arts, Design, Entertainment,<br>Sports, and Media Occupations | -4            | -3                | 18                      | 15                 | -18                   | \$17.12                              |
| Computer and Mathematical Occupations                         | 14            | 13                | 20                      | 33                 | -19                   | \$28.95                              |
| Business and Financial<br>Operations Occupations              | 33            | 7                 | 51                      | 58                 | -26                   | \$26.72                              |
|                                                               |               |                   |                         |                    |                       |                                      |

| Sales and Related Occupations                             | 41   | -79  | 146 | 67  | -26  | \$11.67 |
|-----------------------------------------------------------|------|------|-----|-----|------|---------|
| Personal Care and Service<br>Occupations                  | 18   | 10   | 36  | 46  | -27  | \$10.58 |
| Construction and Extraction Occupations                   | 68   | 31   | 70  | 101 | -34  | \$22.44 |
| Management Occupations                                    | 53   | 15   | 77  | 92  | -39  | \$36.80 |
| Building and Grounds Cleaning and Maintenance Occupations | -1   | -1   | 49  | 48  | -48  | \$11.83 |
| Protective Service Occupations                            | -18  | -18  | 50  | 32  | -50  | \$17.49 |
| Installation, Maintenance, and Repair Occupations         | 15   | -6   | 78  | 72  | -57  | \$20.11 |
| Educational Instruction and Library Occupations           | 14   | -32  | 117 | 85  | -71  | \$21.26 |
| Transportation and Material Moving Occupations            | 62   | 15   | 164 | 179 | -118 | \$13.91 |
| Office and Administrative<br>Support Occupations          | -38  | -99  | 201 | 102 | -141 | \$15.82 |
| Food Preparation and Serving<br>Related Occupations       | 77   | 60   | 173 | 233 | -156 | \$9.51  |
| Production Occupations                                    | -121 | -102 | 208 | 106 | -227 | \$17.42 |
|                                                           |      |      |     |     |      |         |