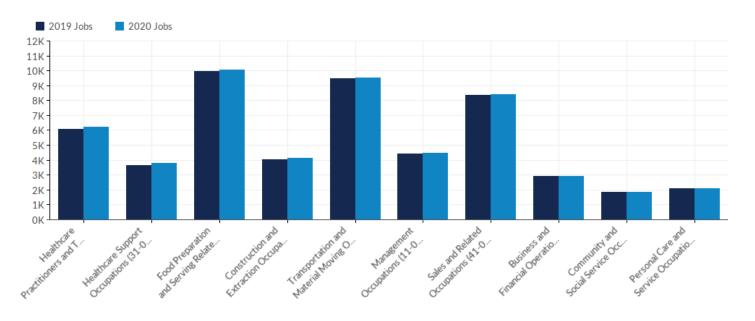

### **Fastest Growing Occupations**

| Occupation                                           | 2019 Jobs | 2020 Jobs | Change in Jobs (2019-<br>2020) | % Change | 2019 Median<br>Hourly Earnings |
|------------------------------------------------------|-----------|-----------|--------------------------------|----------|--------------------------------|
| Healthcare Practitioners and Technical Occupations   | 6,063     | 6,211     | 148                            | 2%       | \$27.35                        |
| Healthcare Support Occupations                       | 3,632     | 3,772     | 140                            | 4%       | \$12.51                        |
| Food Preparation and Serving Related Occupations     | 9,956     | 10,033    | 77                             | 1%       | \$9.51                         |
| Construction and Extraction Occupations              | 4,053     | 4,121     | 68                             | 2%       | \$22.44                        |
| Transportation and Material Moving Occupations       | 9,458     | 9,520     | 62                             | 1%       | \$13.91                        |
| Management Occupations                               | 4,426     | 4,479     | 53                             | 1%       | \$36.80                        |
| Sales and Related Occupations                        | 8,377     | 8,418     | 41                             | 0%       | \$11.67                        |
| Business and Financial Operations<br>Occupations     | 2,905     | 2,938     | 33                             | 1%       | \$26.72                        |
| Community and Social Service<br>Occupations          | 1,834     | 1,862     | 28                             | 2%       | \$19.05                        |
| Personal Care and Service Occupations                | 2,070     | 2,088     | 18                             | 1%       | \$10.58                        |
| Farming, Fishing, and Forestry<br>Occupations        | 721       | 738       | 17                             | 2%       | \$14.88                        |
| Installation, Maintenance, and Repair<br>Occupations | 4,458     | 4,473     | 15                             | 0%       | \$20.11                        |

| Computer and Mathematical Occupations                         | 1,131  | 1,145  | 14   | 1%  | \$28.95 |
|---------------------------------------------------------------|--------|--------|------|-----|---------|
| Educational Instruction and Library<br>Occupations            | 6,721  | 6,735  | 14   | 0%  | \$21.26 |
| Architecture and Engineering<br>Occupations                   | 1,214  | 1,224  | 10   | 1%  | \$34.53 |
| Life, Physical, and Social Science<br>Occupations             | 627    | 631    | 4    | 1%  | \$26.34 |
| Unclassified Occupation                                       | 0      | 0      | 0    | 0%  | \$0.00  |
| Building and Grounds Cleaning and<br>Maintenance Occupations  | 2,792  | 2,791  | -1   | 0%  | \$11.83 |
| Military-only occupations                                     | 340    | 337    | -3   | -1% | \$17.88 |
| Legal Occupations                                             | 444    | 441    | -3   | -1% | \$26.43 |
| Arts, Design, Entertainment, Sports, and<br>Media Occupations | 1,027  | 1,023  | -4   | 0%  | \$17.12 |
| Protective Service Occupations                                | 2,882  | 2,864  | -18  | -1% | \$17.49 |
| Office and Administrative Support<br>Occupations              | 11,579 | 11,541 | -38  | 0%  | \$15.82 |
| Production Occupations                                        | 11,962 | 11,841 | -121 | -1% | \$17.42 |
|                                                               |        |        |      |     |         |